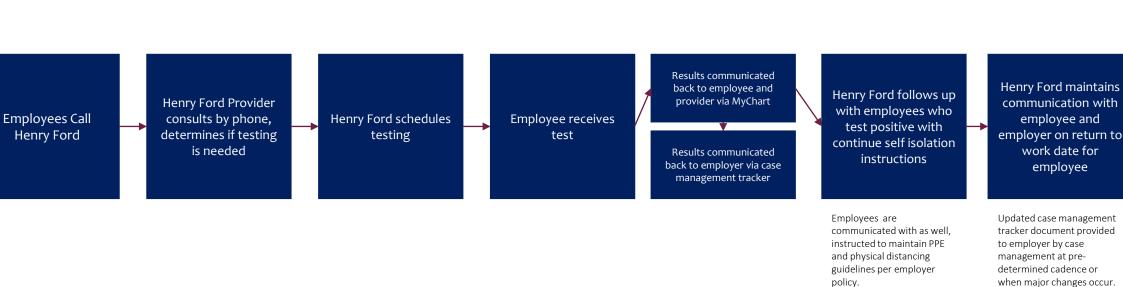

## Simplified Service Map

### What You Can Expect When You Call

- ✓ You will be asked about your symptoms, duration and severity and when you believe you may have been exposed to COVID-19.
- ✓ Should the need for a COVID-19 test be determined, you will be asked to select the most convenient location and time for you.
- ✓ Henry Ford will take care of scheduling this appointment for you and provide you with instructions to receive your results.
- ✓ Test results will be returned within **24 hours**.
- Should your results return POSITIVE for COVID-19, a Henry Ford medical professional will work with you directly to monitor your symptoms as you self isolate and determine when it is safe for you to return to work.