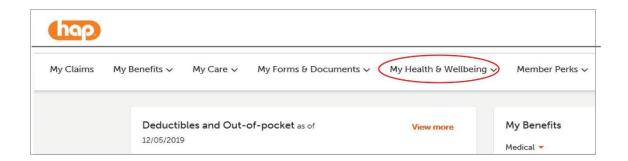

How to log in to iStrive: Once logged in, click on **My Health & Well-being** on the navigation bar. This tab sends you to the rewards program home page.

If you're a first-time user, you'll be asked to initially register on iStrive. If you have registered before, you will not be required to register again.