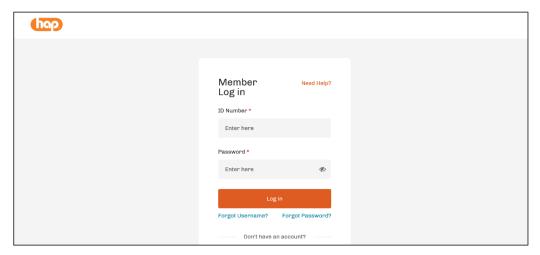

## **iStrive Member Login & Registration**

How to log in: Go to **hap.org.** Enter your **HAP member ID and password**, then click on "Log in". If you are not registered, click on "Register now" and follow the prompts to complete your registration\*. Once you're registered, return to hap.org to enter your member ID number and password.